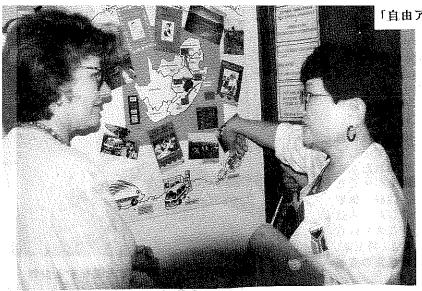

ELETの活動範囲はとても広く、本や教材を配布していくのは大仕事です。TAAAが寄贈してくれた1台目の移動図書館車のことを地元の学童はポーキュパイン(ハリネズミ)と呼ん でいますが、このポーキュパインは、過疎地に本や教

ELETの活動地域を示す地図の前で ジェーンと野田(ELETにて)

材を配布するのに活躍してくれています。 これから行う予定のプロジェクトの中にプック バス・プロジェクトというのがあります。この プロジェクトでは、TAAAから寄贈された2台目 の移動図書館車を活用して、本が絶対 的に不 足している遠隔地の学校に本を配布していきま す。